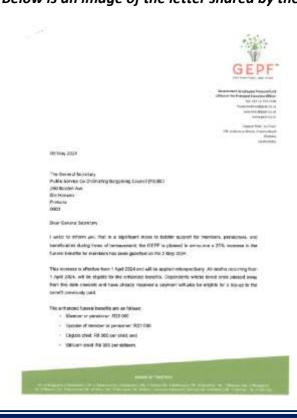

## **GEPF Enhanced Funeral Benefit**

NAPTOSA is pleased to officially notify members of the Government Employee Pension Fund (GEPF) of a significant enhancement in funeral benefits, effective from April 1, 2024. The GEPF has announced a 25% increase in funeral benefits, applicable to all deaths transpiring from the aforementioned date onward. Additionally, dependents who have passed away from April 1, 2024, onwards, and have previously received a payment, will qualify for a supplementary amount to augment their previous payout.

## THE ENHANCED FUNERAL BENEFITS ARE AS FOLLOWS:

- Member/Pensioner R20 000
- Spouse of member or pensioner R20 000
- Eligible Child R8 000
- Stillborn Child R8 000 per stillborn

Below is an image of the letter shared by the GEPF